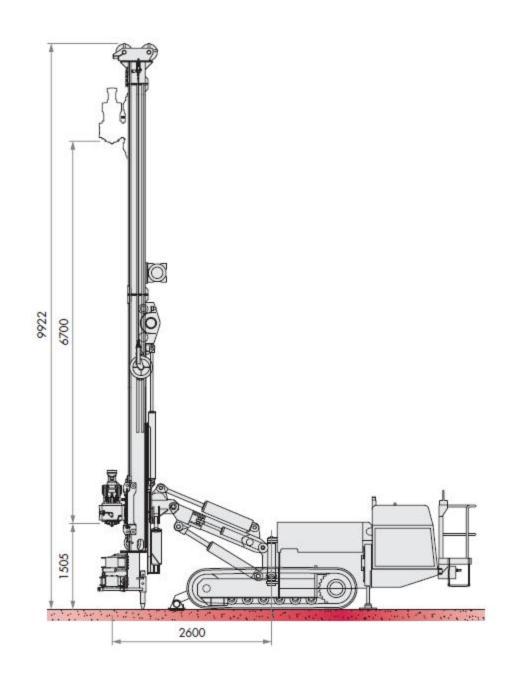

## Mast lungo con motoriduttore Long Mast with motorgear box

## Dati tecnici Technical Specifications

| Caratteristiche Carro             | Undercarriage                  |                               |              |
|-----------------------------------|--------------------------------|-------------------------------|--------------|
| Larghezza sottocarro              | Overall width of undercarriage | 7.4 ft                        | 2250 mm      |
| Larghezza pattini                 | Track shoes width              | 15.7 ft                       | 400 mm       |
| Lunghezza cingoli                 | Overall track length           | 9.8 in                        | 2990 mm      |
| Velocità di traslazione           | Travel speed                   | 0 ÷ 1 mph                     | 0 ÷ 1,7 km/h |
| Pendenza max. superabile          | Max. gradeability              | 37%                           | 20°          |
| Pressione specifica al suolo      | Ground pressure                | 97 PSI                        | 6,8 N/cm2    |
| Motore                            | Engine                         |                               | DEUTZ        |
| Тіро                              | Туре                           | TCD 2013 L04 2V (EPA/COM III) |              |
| Potenza a 2300 giri               | Rated power at 2300 r.p.m.     | 126,5 HP                      | 93 kW        |
| Capacità serbatoio gasolio        | Fuel tank capacity             | 50 gal                        | 190 [        |
| Capacità serbatoio olio idraulico | Hydraulic oil tank capacity    | 159 gal                       | 6001         |
| Mast                              | Mast                           |                               |              |
| Lunghezza mast                    | Mast lenght                    | 19.7 ft                       | 6000 mm      |
| Corsa testa di rotazione          | Stroke of rotary head          | 13 ft                         | 4000 mm      |
| Forza di estrazione               | Extraction force               | 14,275 lbs                    | 63,5 kN      |
| Spinta sull'utensile              | Crowd force                    | 7,870 lbs                     | 35 kN        |
| Morse                             | Clamps                         | M2Z/M2SZ                      | M4/M4S       |
| Diametro                          | Diameter                       | 40 ÷ 254 mm                   | 60 ÷ 305 mm  |
|                                   |                                | 1.6 ÷ 10 in                   | 2.4 ÷ 12 in  |
| Forza di chiusura                 | Clamping force                 | 145 kN                        | 250 kN       |
|                                   |                                | 32,600 lbs                    | 56,200 lbs   |
| Testa di rotazione                | Rotary head                    |                               | T1200 6V     |
| Coppia max.                       | Max. torque                    | 9,994 ft lb                   | 13550 Nm     |
| Giri max.                         | Max. speed                     | 530 rpm                       | 530 rpm      |
| Ingombri e pesi                   | Dimensions and weights         |                               |              |
| Lunghezza                         | Length                         | 25.3 ft                       | 7712 mm      |
| Larghezza                         | Width                          | 7.4                           | 2250 mm      |
| Altezza                           | Height                         | 9 ft                          | 2767 mm      |
| Peso attrezzatura                 | Weight of rig                  | 28,000 lb                     | 12700 kg     |