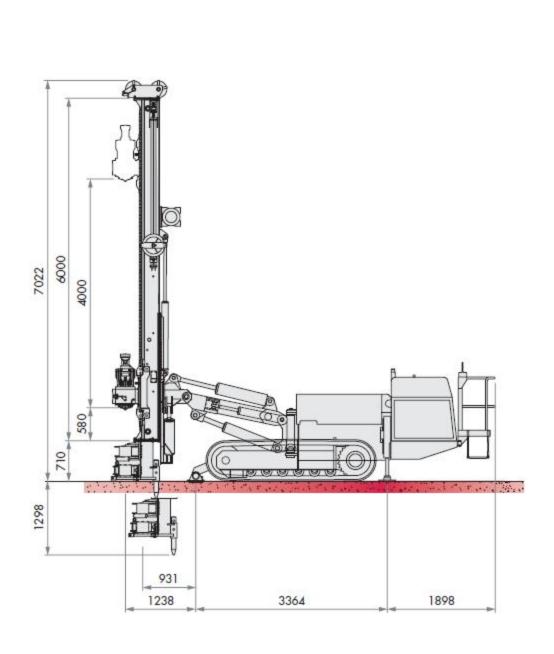

## Mast Standard Standard Mast

## Dati tecnici Technical Specifications

| Caratteristiche Carro             | Undercarriage                  |                               |              |
|-----------------------------------|--------------------------------|-------------------------------|--------------|
| Larghezza sottocarro              | Overall width of undercarriage | 7.4 ft                        | 2250 mm      |
| Larghezza pattini                 | Track shoes width              | 15.7 ft                       | 400 mm       |
| Lunghezza cingoli                 | Overall track length           | 9.8 in                        | 2990 mm      |
| Velocità di traslazione           | Travel speed                   | 0 ÷ 1 mph                     | 0 ÷ 1,7 km/h |
| Pendenza max. superabile          | Max. gradeability              | 37%                           | 20°          |
| Pressione specifica al suolo      | Ground pressure                | 97 PSI                        | 6,8 N/cm2    |
| Motore                            | Engine                         |                               | DEUTZ        |
| Тіро                              | Туре                           | TCD 2013 L04 2V (EPA/COM III) |              |
| Potenza a 2300 giri               | Rated power at 2300 r.p.m.     | 126,5 HP                      | 93 kW        |
| Capacità serbatoio gasolio        | Fuel tank capacity             | 50 gal                        | 190 [        |
| Capacità serbatoio olio idraulico | Hydraulic oil tank capacity    | 159 gal                       | 6001         |
| Mast                              | Mast                           |                               |              |
| Lunghezza mast                    | Mast lenght                    | 19.7 ft                       | 6000 mm      |
| Corsa testa di rotazione          | Stroke of rotary head          | 13 ft                         | 4000 mm      |
| Forza di estrazione               | Extraction force               | 14,275 lbs                    | 63,5 kN      |
| Spinta sull'utensile              | Crowd force                    | 7,870 lbs                     | 35 kN        |
| Morse                             | Clamps                         | M2Z/M2SZ                      | M4/M4S       |
| Diametro                          | Diameter                       | 40 ÷ 254 mm                   | 60 ÷ 305 mm  |
|                                   |                                | 1.6 ÷ 10 in                   | 2.4 ÷ 12 in  |
| Forza di chiusura                 | Clamping force                 | 145 kN                        | 250 kN       |
|                                   |                                | 32,600 lbs                    | 56,200 lbs   |
| Testa di rotazione                | Rotary head                    |                               | T1200 6V     |
| Coppia max.                       | Max. torque                    | 9,994 ft lb                   | 13550 Nm     |
| Giri max.                         | Max. speed                     | 530 rpm                       | 530 rpm      |
| Ingombri e pesi                   | Dimensions and weights         |                               |              |
| Lunghezza                         | Length                         | 25.3 ft                       | 7712 mm      |
| Larghezza                         | Width                          | 7.4                           | 2250 mm      |
| Altezza                           | Height                         | 9 ft                          | 2767 mm      |
| Peso attrezzatura                 | Weight of rig                  | 28,000 lb                     | 12700 kg     |