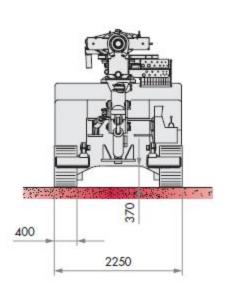

## Dati tecnici Technical Specifications

| Caratteristiche Carro             | Undercarriage                  |                               |              |
|-----------------------------------|--------------------------------|-------------------------------|--------------|
| Larghezza sottocarro              | Overall width of undercarriage | 7.4 ft                        | 2250 mm      |
| Larghezza pattini                 | Track shoes width              | 15.7 ft                       | 400 mm       |
| Lunghezza cingoli                 | Overall track length           | 9.8 in                        | 2990 mm      |
| Velocità di traslazione           | Travel speed                   | 0 ÷ 1 mph                     | 0 ÷ 1,7 km/h |
| Pendenza max. superabile          | Max. gradeability              | 37%                           | 20°          |
| Pressione specifica al suolo      | Ground pressure                | 97 PSI                        | 6,8 N/cm2    |
| Motore                            | Engine                         |                               | DEUTZ        |
| Тіро                              | Туре                           | TCD 2013 L04 2V (EPA/COM III) |              |
| Potenza a 2300 giri               | Rated power at 2300 r.p.m.     | 126,5 HP                      | 93 kW        |
| Capacità serbatoio gasolio        | Fuel tank capacity             | 50 gal                        | 190 [        |
| Capacità serbatoio olio idraulico | Hydraulic oil tank capacity    | 159 gal                       | 6001         |
| Mast                              | Mast                           |                               |              |
| Lunghezza mast                    | Mast lenght                    | 19.7 ft                       | 6000 mm      |
| Corsa testa di rotazione          | Stroke of rotary head          | 13 ft                         | 4000 mm      |
| Forza di estrazione               | Extraction force               | 14,275 lbs                    | 63,5 kN      |
| Spinta sull'utensile              | Crowd force                    | 7,870 lbs                     | 35 kN        |
| Morse                             | Clamps                         | M2Z/M2SZ                      | M4/M4S       |
| Diametro                          | Diameter                       | 40 ÷ 254 mm                   | 60 ÷ 305 mm  |
|                                   |                                | 1.6 ÷ 10 in                   | 2.4 ÷ 12 in  |
| Forza di chiusura                 | Clamping force                 | 145 kN                        | 250 kN       |
|                                   |                                | 32,600 lbs                    | 56,200 lbs   |
| Testa di rotazione                | Rotary head                    |                               | T1200 6V     |
| Coppia max.                       | Max. torque                    | 9,994 ft lb                   | 13550 Nm     |
| Giri max.                         | Max. speed                     | 530 rpm                       | 530 rpm      |
| Ingombri e pesi                   | Dimensions and weights         |                               |              |
| Lunghezza                         | Length                         | 25.3 ft                       | 7712 mm      |
| Larghezza                         | Width                          | 7.4                           | 2250 mm      |
| Altezza                           | Height                         | 9 ft                          | 2767 mm      |
| Peso attrezzatura                 | Weight of rig                  | 28,000 lb                     | 12700 kg     |