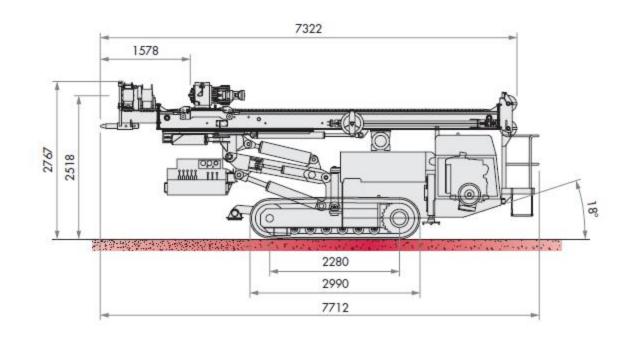

## Dati tecnici Technical Specifications

| Caratteristiche Carro             | Undercarriage                  |                               |              |
|-----------------------------------|--------------------------------|-------------------------------|--------------|
| Larghezza sottocarro              | Overall width of undercarriage | 7.4 ft                        | 2250 mm      |
| Larghezza pattini                 | Track shoes width              | 15.7 ft                       | 400 mm       |
| Lunghezza cingoli                 | Overall track length           | 9.8 in                        | 2990 mm      |
| Velocità di traslazione           | Travel speed                   | 0 ÷ 1 mph                     | 0 ÷ 1,7 km/h |
| Pendenza max. superabile          | Max. gradeability              | 37%                           | 20°          |
| Pressione specifica al suolo      | Ground pressure                | 97 PSI                        | 6,8 N/cm2    |
| Motore                            | Engine                         |                               | DEUTZ        |
| Тіро                              | Туре                           | TCD 2013 L04 2V (EPA/COM III) |              |
| Potenza a 2300 giri               | Rated power at 2300 r.p.m.     | 126,5 HP                      | 93 kW        |
| Capacità serbatoio gasolio        | Fuel tank capacity             | 50 gal                        | 190 [        |
| Capacità serbatoio olio idraulico | Hydraulic oil tank capacity    | 159 gal                       | 6001         |
| Mast                              | Mast                           |                               |              |
| Lunghezza mast                    | Mast lenght                    | 19.7 ft                       | 6000 mm      |
| Corsa testa di rotazione          | Stroke of rotary head          | 13 ft                         | 4000 mm      |
| Forza di estrazione               | Extraction force               | 14,275 lbs                    | 63,5 kN      |
| Spinta sull'utensile              | Crowd force                    | 7,870 lbs                     | 35 kN        |
| Morse                             | Clamps                         | M2Z/M2SZ                      | M4/M4S       |
| Diametro                          | Diameter                       | 40 ÷ 254 mm                   | 60 ÷ 305 mm  |
|                                   |                                | 1.6 ÷ 10 in                   | 2.4 ÷ 12 in  |
| Forza di chiusura                 | Clamping force                 | 145 kN                        | 250 kN       |
|                                   |                                | 32,600 lbs                    | 56,200 lbs   |
| Testa di rotazione                | Rotary head                    |                               | T1200 6V     |
| Coppia max.                       | Max. torque                    | 9,994 ft lb                   | 13550 Nm     |
| Giri max.                         | Max. speed                     | 530 rpm                       | 530 rpm      |
| Ingombri e pesi                   | Dimensions and weights         |                               |              |
| Lunghezza                         | Length                         | 25.3 ft                       | 7712 mm      |
| Larghezza                         | Width                          | 7.4                           | 2250 mm      |
| Altezza                           | Height                         | 9 ft                          | 2767 mm      |
| Peso attrezzatura                 | Weight of rig                  | 28,000 lb                     | 12700 kg     |